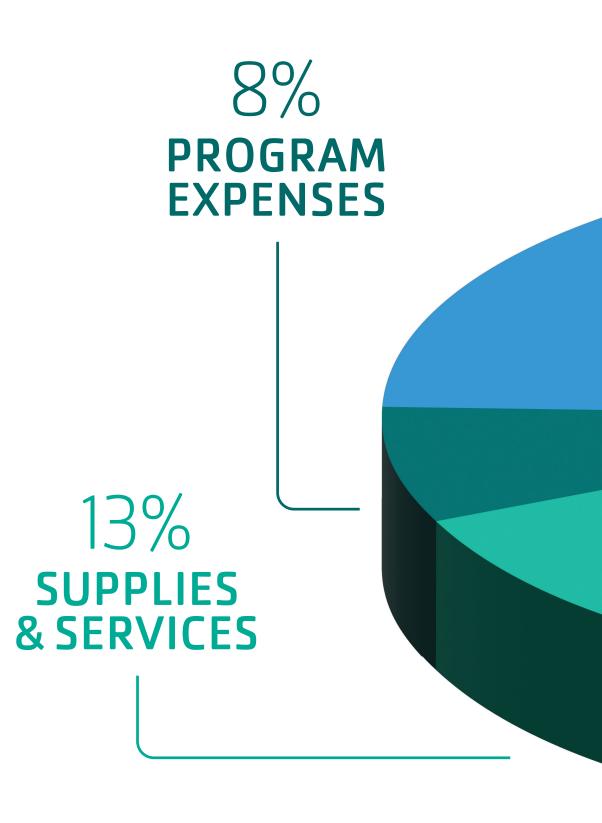

#### EXPENSES

Personnel Costs Supplies & Services Program Expenses Occupancy & Maintenance Capital Improvements Debt Service **Total Expenses** 

3,414,564 6,814,398 (137, 915)3,538,044 756,551 642,120 226,235 586,550 \$15,840,547

8,953,992 2,042,245 1,310,920 4,400,074 (1,207,929)487.880 \$15,987,182

28%

**OCCUPANCY** &

MAINTENANCE

56%

PERSONNEL

COSTS